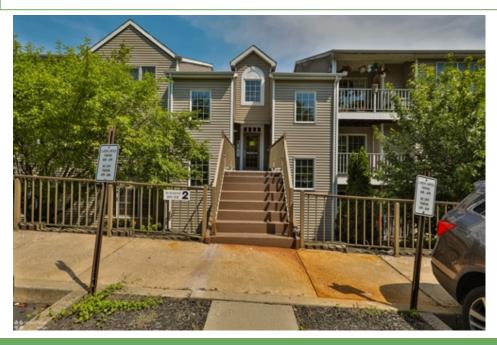

## 208 Canal Park, Easton, PA 18042

- » Beds: 1 | Baths: 1 Full, 1 Half
- » MLS #: 738553
- » Single Family | 736 ft<sup>2</sup>
- » More Info: 208CanalPark.IsForSale.com

Alexis Oakley (610) 428-2952 (Direct) (610) 252-6666 (Office) marketing@homespotmedia.com

## Remarks

Beautiful 1 bedroom condo located minutes to the NJ border and in close proximity to all the great shops and restaurant night life that Easton has to offer. Desirable open concept layout. Updated throughout! Updated kitchen, tile floor, Newer appliances! Updated bathroom with newer vanity, mirror and floors! Luxury vinyl plank flooring in the open concept eating area and living room! Sliding doors off the living room lead to a balcony where you can relax and unwind! The bedroom is spacious and has a walk in closet. Convenience of in unit washer/dryer, located in the unit adjacent to the kitchen. There is also an additional 6x8 storage for this unit in the condo complex. Enjoy maintenance free living as the HOA covers snow removal, lawn maintenance, exterior and roof repair, and cleaning of the common areas. Secure building and intercom for welcoming guests. This is a no dogs allowed complex. Open house Saturday & Sunday 6/8 & 6/9 1-3pm.